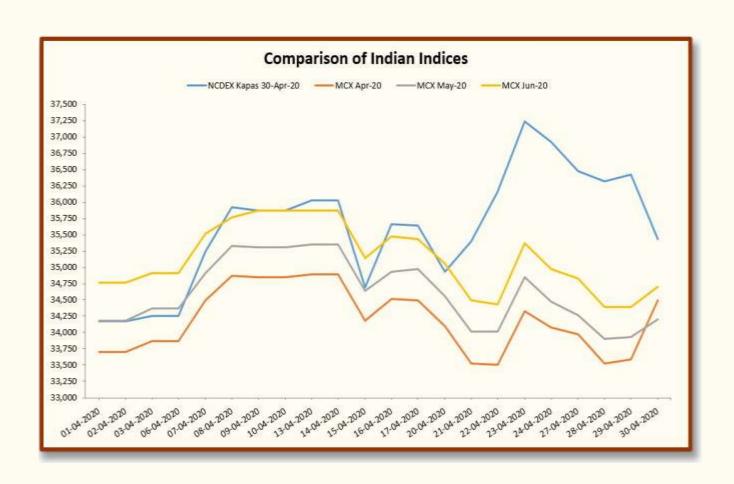

| Indian Indices in Rs/Candy Rate |             |        |        |        |  |  |
|---------------------------------|-------------|--------|--------|--------|--|--|
| Date                            | NCDEX Kapas |        | MCX    |        |  |  |
|                                 | 30-Apr-20   | Apr-20 | May-20 | Jun-20 |  |  |
| 01-04-2020                      | 34,174      | 33,697 | 34,178 | 34,764 |  |  |
| 02-04-2020                      | 34,174      | 33,697 | 34,178 | 34,764 |  |  |
| 03-04-2020                      | 34,253      | 33,865 | 34,367 | 34,910 |  |  |
| 06-04-2020                      | 34,253      | 33,865 | 34,367 | 34,910 |  |  |
| 07-04-2020                      | 35,246      | 34,492 | 34,910 | 35,517 |  |  |
| 08-04-2020                      | 35,926      | 34,869 | 35,329 | 35,768 |  |  |
| 09-04-2020                      | 35,874      | 34,848 | 35,308 | 35,873 |  |  |
| 10-04-2020                      | 35,874      | 34,848 | 35,308 | 35,873 |  |  |
| 13-04-2020                      | 36,031      | 34,890 | 35,350 | 35,873 |  |  |
| 14-04-2020                      | 36,031      | 34,890 | 35,350 | 35,873 |  |  |
| 15-04-2020                      | 34,697      | 34,178 | 34,639 | 35,141 |  |  |
| 16-04-2020                      | 35,665      | 34,513 | 34,931 | 35,475 |  |  |
| 17-04-2020                      | 35,638      | 34,492 | 34,973 | 35,433 |  |  |
| 20-04-2020                      | 34,932      | 34,095 | 34,555 | 35,057 |  |  |
| 21-04-2020                      | 35,403      | 33,530 | 34,011 | 34,492 |  |  |
| 22-04-2020                      | 36,161      | 33,509 | 34,011 | 34,429 |  |  |
| 23-04-2020                      | 37,233      | 34,325 | 34,848 | 35,371 |  |  |
| 24-04-2020                      | 36,920      | 34,074 | 34,471 | 34,973 |  |  |
| 27-04-2020                      | 36,475      | 33,969 | 34,262 | 34,827 |  |  |
| 28-04-2020                      | 36,318      | 33,530 | 33,906 | 34,388 |  |  |
| 29-04-2020                      | 36,423      | 33,593 | 33,927 | 34,388 |  |  |
| 30-04-2020                      | 35,429      | 34,492 | 34,199 | 34,701 |  |  |