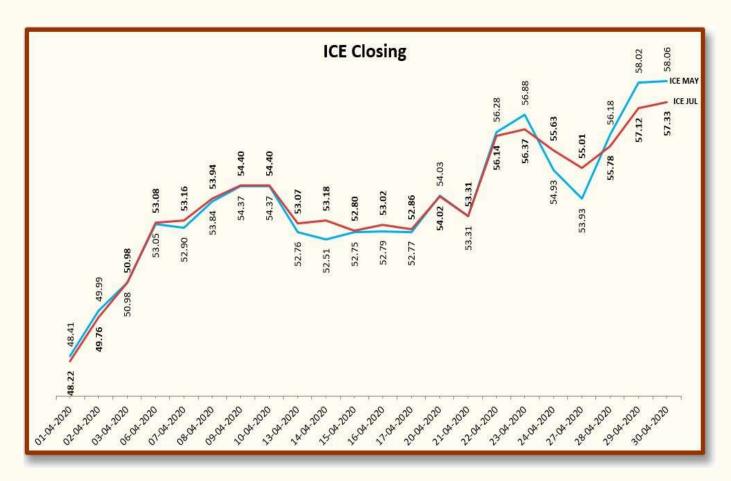

|            | Foreign Cotton Indice | es & Futures |        |  |
|------------|-----------------------|--------------|--------|--|
| Date       | Cotlook               | ICE          |        |  |
|            | Spot Rate             | May-20       | Jul-20 |  |
| 01-04-2020 | 61.50                 | 48.41        | 48.22  |  |
| 02-04-2020 | 59.15                 | 49.99        | 49.76  |  |
| 03-04-2020 | 60.75                 | 50.98        | 50.98  |  |
| 06-04-2020 | 61.75                 | 53.05        | 53.08  |  |
| 07-04-2020 | 63.55                 | 52.90        | 53.16  |  |
| 08-04-2020 | 63.45                 | 53.84        | 53.94  |  |
| 09-04-2020 | 64.45                 | 54.37        | 54.40  |  |
| 10-04-2020 | 64.45                 | 54.37        | 54.40  |  |
| 13-04-2020 | 64.45                 | 52.76        | 53.07  |  |
| 14-04-2020 | 63.45                 | 52.51        | 53.18  |  |
| 15-04-2020 | 63.45                 | 52.75        | 52.80  |  |
| 16-04-2020 | 62.95                 | 52.79        | 53.02  |  |
| 17-04-2020 | 63.05                 | 52.77        | 52.86  |  |
| 20-04-2020 | 63.05                 | 54.03        | 54.02  |  |
| 21-04-2020 | 63.85                 | 53.31        | 53.31  |  |
| 22-04-2020 | 63.10                 | 56.28        | 56.14  |  |
| 23-04-2020 | 65.70                 | 56.88        | 56.37  |  |
| 24-04-2020 | 65.90                 | 54.93        | 55.63  |  |
| 27-04-2020 | 65.15                 | 53.93        | 55.01  |  |
| 28-04-2020 | 64.65                 | 56.18        | 55.78  |  |
| 29-04-2020 | 65.25                 | 58.02        | 57.12  |  |
| 30-04-2020 | 66.50                 | 58.06        | 57.33  |  |