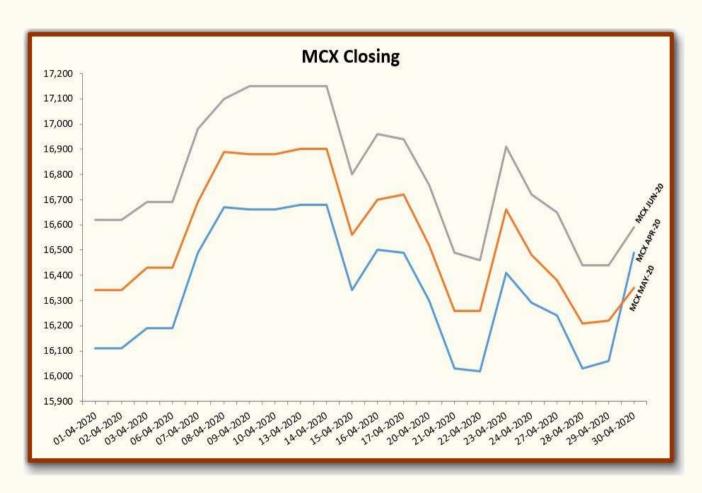

| Indian Cotton Futures |             |        |        |        |  |
|-----------------------|-------------|--------|--------|--------|--|
| Date                  | NCDEX Kapas | MCX    |        |        |  |
|                       | 30-Apr-20   | Apr-20 | May-20 | Jun-20 |  |
| 01-04-2020            | 936.00      | 16,110 | 16,340 | 16,620 |  |
| 02-04-2020            | 936.00      | 16,110 | 16,340 | 16,620 |  |
| 03-04-2020            | 937.50      | 16,190 | 16,430 | 16,690 |  |
| 06-04-2020            | 937.50      | 16,190 | 16,430 | 16,690 |  |
| 07-04-2020            | 956.50      | 16,490 | 16,690 | 16,980 |  |
| 08-04-2020            | 969.50      | 16,670 | 16,890 | 17,100 |  |
| 09-04-2020            | 968.50      | 16,660 | 16,880 | 17,150 |  |
| 10-04-2020            | 968.50      | 16,660 | 16,880 | 17,150 |  |
| 13-04-2020            | 971.50      | 16,680 | 16,900 | 17,150 |  |
| 14-04-2020            | 971.50      | 16,680 | 16,900 | 17,150 |  |
| 15-04-2020            | 946.00      | 16,340 | 16,560 | 16,800 |  |
| 16-04-2020            | 964.50      | 16,500 | 16,700 | 16,960 |  |
| 17-04-2020            | 964.00      | 16,490 | 16,720 | 16,940 |  |
| 20-04-2020            | 950.50      | 16,300 | 16,520 | 16,760 |  |
| 21-04-2020            | 959.50      | 16,030 | 16,260 | 16,490 |  |
| 22-04-2020            | 974.00      | 16,020 | 16,260 | 16,460 |  |
| 23-04-2020            | 994.50      | 16,410 | 16,660 | 16,910 |  |
| 24-04-2020            | 988.50      | 16,290 | 16,480 | 16,720 |  |
| 27-04-2020            | 980.00      | 16,240 | 16,380 | 16,650 |  |
| 28-04-2020            | 977.00      | 16,030 | 16,210 | 16,440 |  |
| 29-04-2020            | 979.00      | 16,060 | 16,220 | 16,440 |  |
| 30-04-2020            | 960.00      | 16,490 | 16,350 | 16,590 |  |