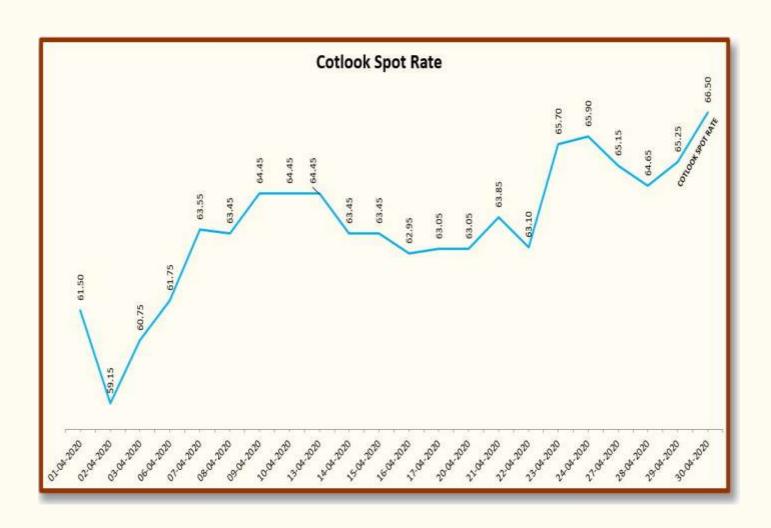

|            | Foreign Cotton Indice | es & Futures |        |  |
|------------|-----------------------|--------------|--------|--|
| Date       | Cotlook               | ICE          |        |  |
|            | Spot Rate             | May-20       | Jul-20 |  |
| 01-04-2020 | 61.50                 | 48.41        | 48.22  |  |
| 02-04-2020 | 59.15                 | 49.99        | 49.76  |  |
| 03-04-2020 | 60.75                 | 50.98        | 50.98  |  |
| 06-04-2020 | 61.75                 | 53.05        | 53.08  |  |
| 07-04-2020 | 63.55                 | 52.90        | 53.16  |  |
| 08-04-2020 | 63.45                 | 53.84        | 53.94  |  |
| 09-04-2020 | 64.45                 | 54.37        | 54.40  |  |
| 10-04-2020 | 64.45                 | 54.37        | 54.40  |  |
| 13-04-2020 | 64.45                 | 52.76        | 53.07  |  |
| 14-04-2020 | 63.45                 | 52.51        | 53.18  |  |
| 15-04-2020 | 63.45                 | 52.75        | 52.80  |  |
| 16-04-2020 | 62.95                 | 52.79        | 53.02  |  |
| 17-04-2020 | 63.05                 | 52.77        | 52.86  |  |
| 20-04-2020 | 63.05                 | 54.03        | 54.02  |  |
| 21-04-2020 | 63.85                 | 53.31        | 53.31  |  |
| 22-04-2020 | 63.10                 | 56.28        | 56.14  |  |
| 23-04-2020 | 65.70                 | 56.88        | 56.37  |  |
| 24-04-2020 | 65.90                 | 54.93        | 55.63  |  |
| 27-04-2020 | 65.15                 | 53.93        | 55.01  |  |
| 28-04-2020 | 64.65                 | 56.18        | 55.78  |  |
| 29-04-2020 | 65.25                 | 58.02        | 57.12  |  |
| 30-04-2020 | 66.50                 | 58.06        | 57.33  |  |