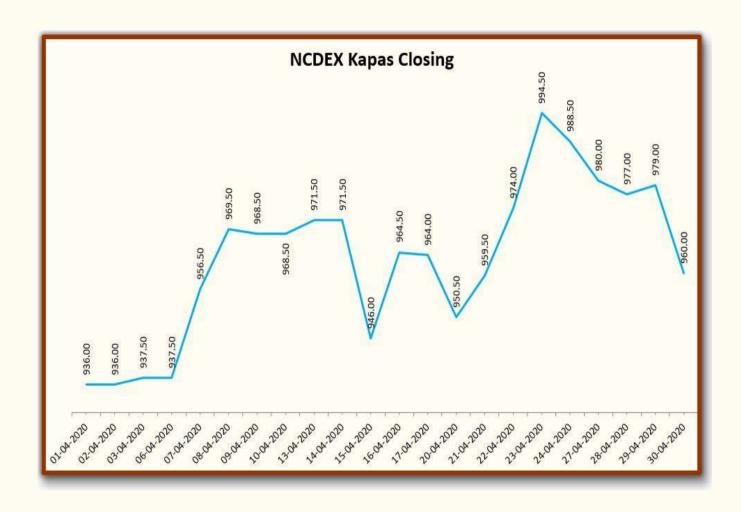

| Indian Cotton Futures |             |        |        |        |  |
|-----------------------|-------------|--------|--------|--------|--|
| Date                  | NCDEX Kapas | MCX    |        |        |  |
|                       | 30-Apr-20   | Apr-20 | May-20 | Jun-20 |  |
| 01-04-2020            | 936.00      | 16,110 | 16,340 | 16,620 |  |
| 02-04-2020            | 936.00      | 16,110 | 16,340 | 16,620 |  |
| 03-04-2020            | 937.50      | 16,190 | 16,430 | 16,690 |  |
| 06-04-2020            | 937.50      | 16,190 | 16,430 | 16,690 |  |
| 07-04-2020            | 956.50      | 16,490 | 16,690 | 16,980 |  |
| 08-04-2020            | 969.50      | 16,670 | 16,890 | 17,100 |  |
| 09-04-2020            | 968.50      | 16,660 | 16,880 | 17,150 |  |
| 10-04-2020            | 968.50      | 16,660 | 16,880 | 17,150 |  |
| 13-04-2020            | 971.50      | 16,680 | 16,900 | 17,150 |  |
| 14-04-2020            | 971.50      | 16,680 | 16,900 | 17,150 |  |
| 15-04-2020            | 946.00      | 16,340 | 16,560 | 16,800 |  |
| 16-04-2020            | 964.50      | 16,500 | 16,700 | 16,960 |  |
| 17-04-2020            | 964.00      | 16,490 | 16,720 | 16,940 |  |
| 20-04-2020            | 950.50      | 16,300 | 16,520 | 16,760 |  |
| 21-04-2020            | 959.50      | 16,030 | 16,260 | 16,490 |  |
| 22-04-2020            | 974.00      | 16,020 | 16,260 | 16,460 |  |
| 23-04-2020            | 994.50      | 16,410 | 16,660 | 16,910 |  |
| 24-04-2020            | 988.50      | 16,290 | 16,480 | 16,720 |  |
| 27-04-2020            | 980.00      | 16,240 | 16,380 | 16,650 |  |
| 28-04-2020            | 977.00      | 16,030 | 16,210 | 16,440 |  |
| 29-04-2020            | 979.00      | 16,060 | 16,220 | 16,440 |  |
| 30-04-2020            | 960.00      | 16,490 | 16,350 | 16,590 |  |